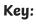

Can you colour the shapes to complete the picture?

Can you colour the shapes to complete the picture?

Key:

Can you colour the shapes to complete the picture?

= green

= blue

= purple

🔷 = yellow

Can you colour the shapes to complete the picture?

= green

= brown

= blue

= yellow