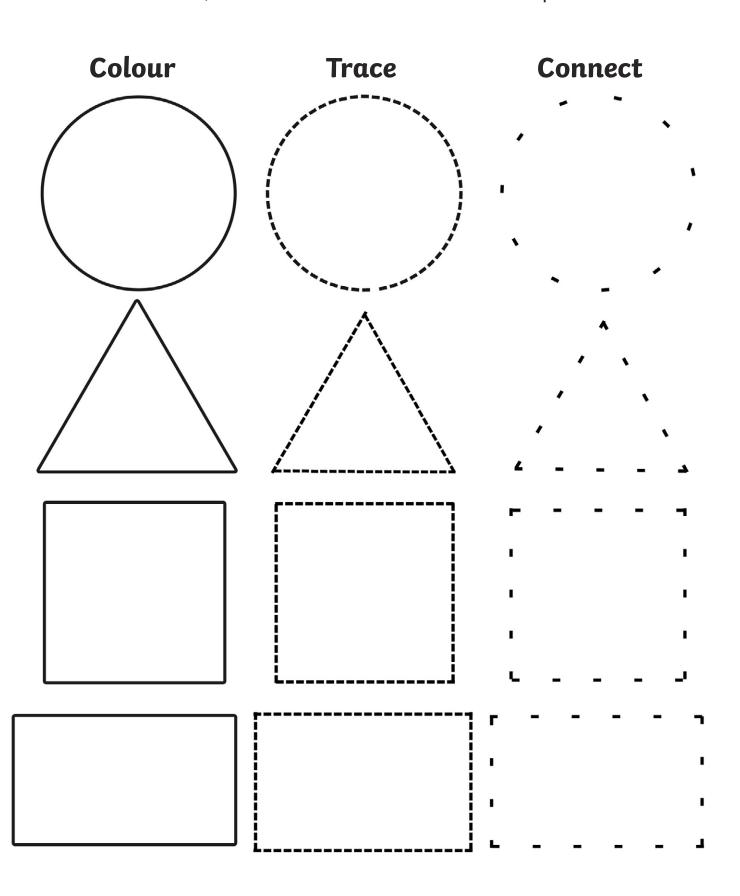

## Colour, Trace and Join the Dots

Colour, trace and connect to make the shapes.