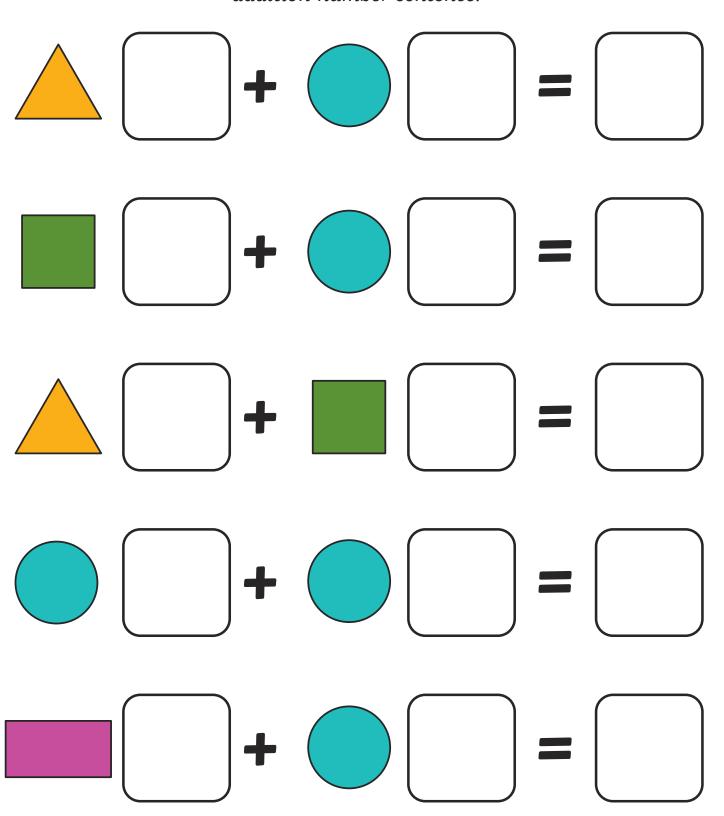

# I Spy and Add to 5

#### I Spy and Add to 5

Count the number of each type of 2D shape needed in the addition number sentence. Write the numbers in the boxes to create and then solve an addition number sentence.