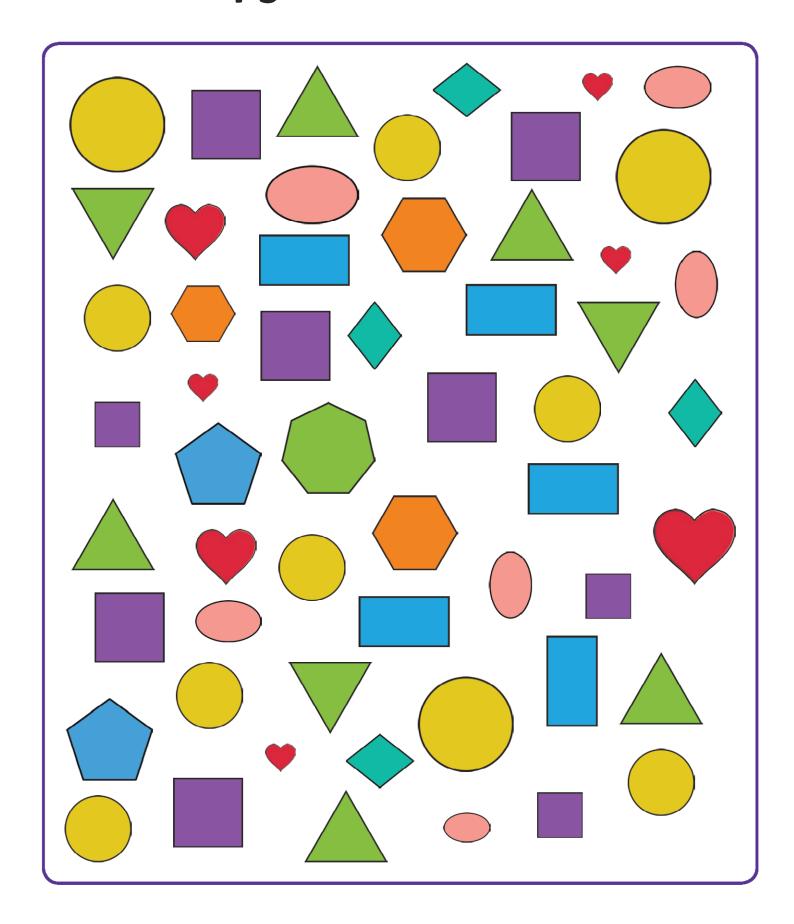

# I Spy and Count to 10

#### I Spy and Count to 10

Count the number of each type of 2D shape and write the numeral in the box.

| circle   | rectangle |
|----------|-----------|
| square   | hexagon   |
| triangle | pentagon  |
| heart    | rhombus   |
| oval     | heptagon  |