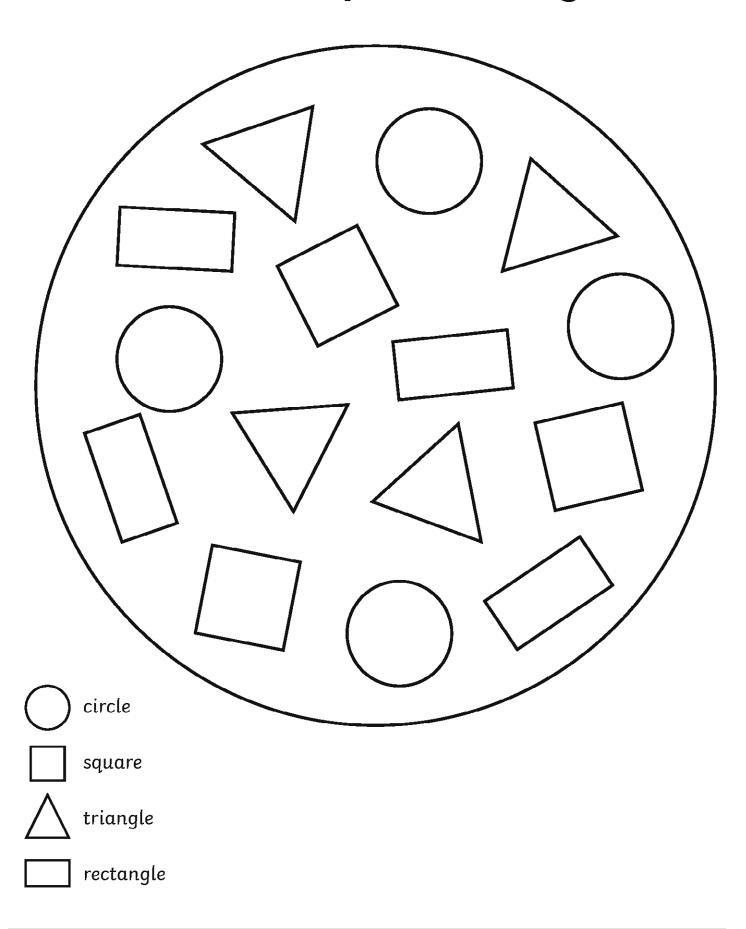

#### Pirate-Themed Spot the 2D Shape

What shapes can you find hidden around this pirate picture?

| Can you find 4 circles?     | Can you find 2 triangles? |
|-----------------------------|---------------------------|
|                             |                           |
| Can you find 5 rectangles ? | Can you find 1 square?    |
|                             |                           |
|                             |                           |