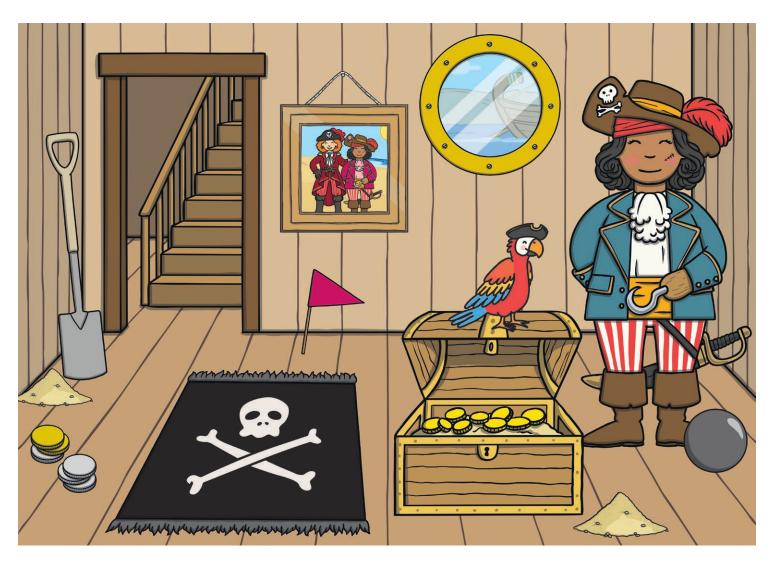

#### Pirate-Themed Spot the 2D Shape

What shapes can you find hidden around this pirate picture?

| Can you find 4 circles?     | Can you find 2 triangles? |
|-----------------------------|---------------------------|
|                             |                           |
| Can you find 5 rectangles ? | Can you find 1 square?    |
|                             |                           |
|                             |                           |