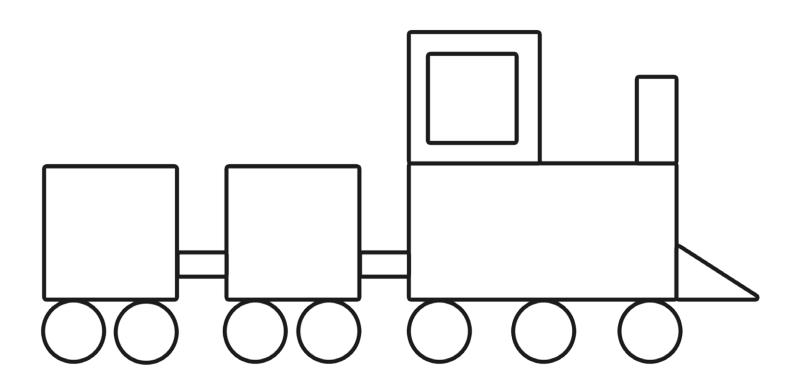

Can you colour the shapes to complete the picture?







Can you colour the shapes to complete the picture?



Key:



Can you colour the shapes to complete the picture?





= green

= blue

= purple

🔷 = yellow



Can you colour the shapes to complete the picture?





= green

= brown

= blue

= yellow



# **Shape Sorting**





Help Leo the Lion sort the shapes.

### **Shape Sorting**





### Pizza Shape Colouring





## Colour, Trace and Join the Dots

Colour, trace and connect to make the shapes.





# I Spy and Add to 5







#### I Spy and Add to 5

Count the number of each type of 2D shape needed in the addition number sentence. Write the numbers in the boxes to create and then solve an addition number sentence.































#### 2D Shape Car Park

What shapes are on the cars? Can you park the cars in the right spaces in the car park?







# 2D Shape Car Park





















# I Spy and Count to 10





#### I Spy and Count to 10

Count the number of each type of 2D shape and write the numeral in the box.

| circl