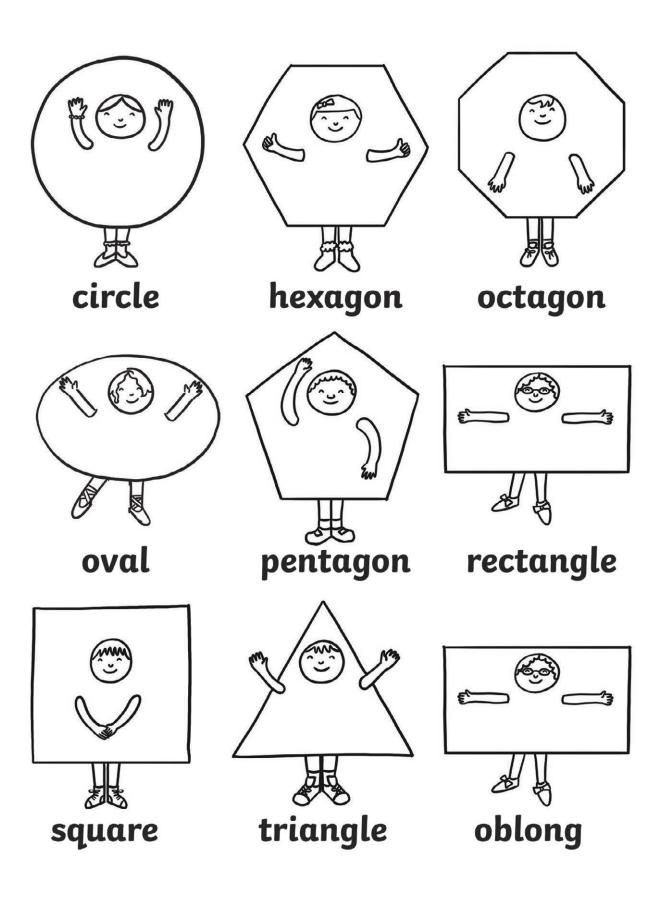

, Trace and Join the Dots

Colour, trace and connect to make the shapes.





# I Spy and Add to 5







#### I Spy and Add to 5

Count the number of each type of 2D shape needed in the addition number sentence. Write the numbers in the boxes to create and then solve an addition number sentence.































#### 2D Shape Car Park

What shapes are on the cars? Can you park the cars in the right spaces in the car park?







# 2D Shape Car Park





















# I Spy and Count to 10





#### I Spy and Count to 10

Count the number of each type of 2D shape and write the numeral in the box.

| circle   | rectangle |
|----------|-----------|
| square   | hexagon   |
| triangle | pentagon  |
| heart    | rhombus   |
| oval     | heptagon  |



### **2D Shape Names**





#### Pirate-Themed Spot the 2D Shape



What shapes can you find hidden around this pirate picture?

| Can you find 4 circles?     | Can you find 2 triangles? |
|-----------------------------|---------------------------|
|                             |                           |
| Can you find 5 rectangles ? | Can you find 1 square?    |
|                             |                           |
|                             |                           |