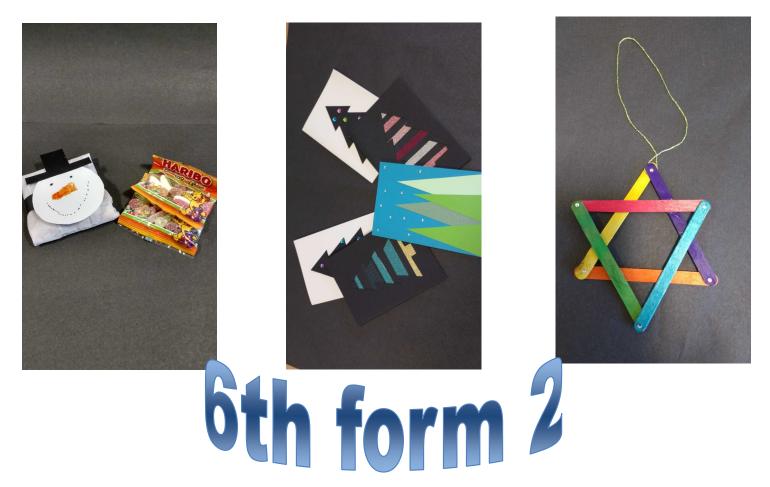

## Arighi class

Three gift bags for £1.50 Three gift tags for 50p Santa sweets for £1

# Barnaby class

Bags of sweets £1

Basket of sweets £1.50

Assorted cards 50p per pack.