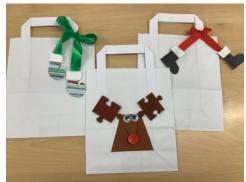

## Arighi class

Three gift bags for £1.50 Three gift tags for 50p Santa sweets for £1