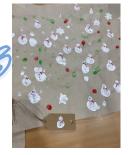

### A sheet of wrapping paper and a tag

£1

Clay tealight leaves £2.50 Wooden decorations £3 each or 2 for £5 personalised at a

cost of 75p per ornament

Reindeer hot chocolate mix £1

Tea Light Jars (inc battery