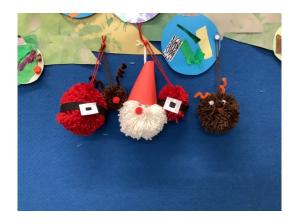

## Arighi class

Three gift bags for £1.50 Three gift tags for 50p Santa sweets for £1

### A sheet of wrapping paper and a tag

£1

Clay tealight leaves £2.50 Wooden decorations £3 each or 2 for £5 personalised at a

cost of 75p per ornament

Reindeer hot chocolate mix £1

Tea Light Jars (inc battery