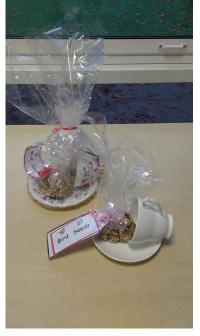

able so pupils will also need a small amount of money to buy these.

Thank you

Catalogue by David Morrey, Treacle class

## Bollin Class





Reindeer, Santa tummies or Santa pom pom baubles for £2.50 each

## Arighi class





Three gift bags for £1.50 Three gift tags for 50p Santa sweets for £1









### A sheet of wrapping paper and a tag

£1



Clay tealight leaves £2.50 Wooden decorations £3 each or 2 for £5 personalised at a

cost of 75p per ornament

Reindeer hot chocolate mix £1

Tea Light Jars (inc battery

operated tealight

a light) - £1.50 each

Magic Reindeer Food - £1

Daffodil Pots - £4.50 each (will

be wrapped I

n cellophane with gift tags)























Snowmen wrapped sweets 25p each
Decorations 5op each

Pack of 5 Christmas cards £2.50 per pack



£1







Tea cup and saucers bird feeders

£5

Mini yule logs 50p

# Barnaby class







Bags of sweets £1

Basket of sweets £1.50

Assorted cards 50p per pack.

#### Order form for Christmas market day Name:

| Class | Item (and how many) | Cost |
|-------|---------------------|------|
|       |                     |      |
|       |                     |      |
|       |                     |      |
|       |                     |      |
|       |                     |      |
|       |                     |      |
|       |                     |      |
|       |                     |      |
|       |                     |      |
|       |                     |      |
|       |                     |      |
|       |                     |      |
|       |                     |      |
|       |