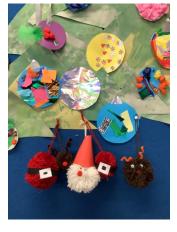

## Bollin Class

Reindeer, Santa tummies or Santa pom pom baubles for £2.50 each