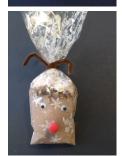

## Bollin Class

Reindeer, Santa tummies or Santa pom pom baubles for £2.50 each