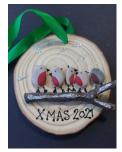

### A sheet of wrapping paper and a tag

£1

Clay tealight leaves £2.50 Wooden decorations £3 each or 2 for £5 personalised at a

cost of 75p per ornament

Reindeer hot chocolate mix £1

Tea Light Jars (inc battery