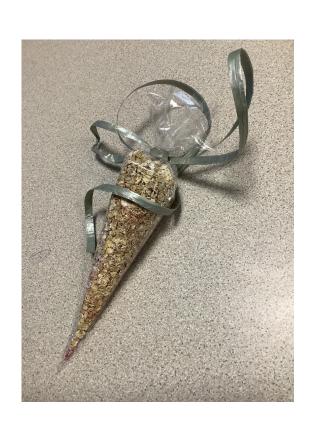

### A sheet of wrapping paper and a tag

£1

Clay tealight leaves £2.50 Wooden decorations £3 each or 2 for £5 personalised at a

cost of 75p per ornament

Reindeer hot chocolate mix £1

Tea Light Jars (inc battery