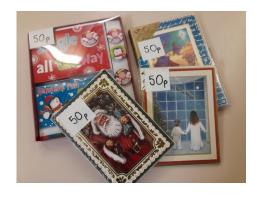

operated tealight

a light) - £1.50 each

Magic Reindeer Food - £1

Daffodil Pots - £4.50 each (will

be wrapped I

n cellophane with gift tags)

Snowmen wrapped sweets 25p each
Decorations 5op each

Pack of 5 Christmas cards £2.50 per pack